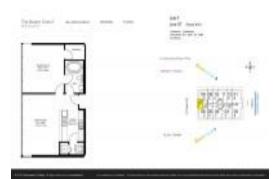

# Unit 1607 - Beach Club 2

1607 - 1830 S Ocean Dr, Hallandale Beach, FL, Broward 33009

#### **Unit Information**

| MLS Number:<br>Status:<br>Size:<br>Bedrooms:<br>Full Bathrooms:<br>Half Bathrooms: | A11607263<br>Cancelled<br>871 Sq ft.<br>1<br>1 |
|------------------------------------------------------------------------------------|------------------------------------------------|
| Parking Spaces:<br>View:                                                           | 1 Space                                        |
| List Price:<br>List PPSF:<br>Valuated Price:<br>Valuated PPSF:                     | \$620,000<br>\$712<br>\$549,000<br>\$630       |