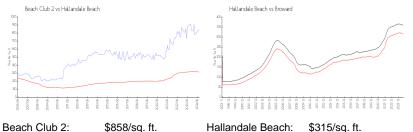

#### **Market Information**

| Beach Club 2:     | \$858/sq. ft. | Hallandale Beach: | \$315/sq. ft. |
|-------------------|---------------|-------------------|---------------|
| Hallandale Beach: | \$315/sq. ft. | Broward:          | \$351/sq. ft. |