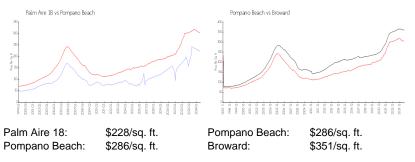

## **Market Information**

#### **Inventory for Sale**

| Palm Aire 18  | 3% |
|---------------|----|
| Pompano Beach | 4% |
| Broward       | 4% |

## Avg. Time to Close Over Last 12 Months

| Palm Aire 18  | 46 days |
|---------------|---------|
| Pompano Beach | 77 days |
| Broward       | 72 days |