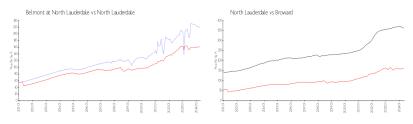

#### **Market Information**

North Lauderdale: \$161/sq. ft. Belmont at North \$218/sq. ft.

Lauderdale:

North Lauderdale: \$161/sq. ft. Broward: \$351/sq. ft.