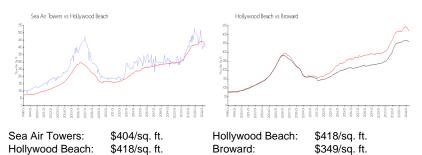

#### **Market Information**

| Sea Air Towers  | 5% |
|-----------------|----|
| Hollywood Beach | 5% |
| Broward         | 4% |