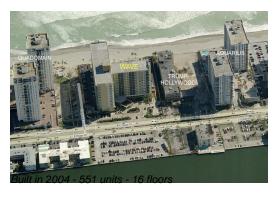

### **Building Information**

Number of units: 551
Number of active listings for rent: 49
Number of active listings for sale: 32
Building inventory for sale: 5%
Number of sales over the last 12 months: 15
Number of sales over the last 6 months: 8
Number of sales over the last 3 months: 5