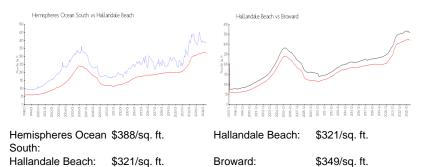

## **Market Information**

| Hemispheres Ocean South | 4% |
|-------------------------|----|
| Hallandale Beach        | 4% |
| Broward                 | 4% |

## Avg. Time to Close Over Last 12 Months

| Hemispheres Ocean South | 108 days |
|-------------------------|----------|
| Hallandale Beach        | 74 days  |
| Broward                 | 70 days  |

The local division of the party of the second secon