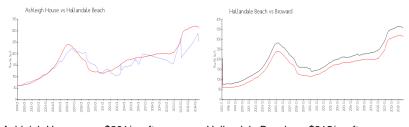

## **Market Information**

Ashleigh House: \$261/sq. ft. Hallandale Beach: \$315/sq. ft. Broward: \$351/sq. ft.