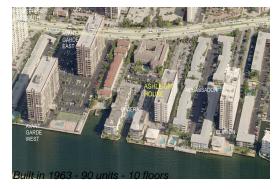

## **Building Information**

Number of units: 90
Number of active listings for rent: 0
Number of active listings for sale: 1
Building inventory for sale: 1%
Number of sales over the last 12 months: 3
Number of sales over the last 6 months: 2
Number of sales over the last 3 months: 2