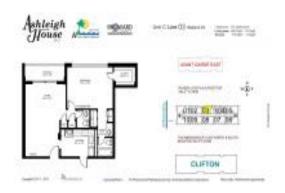

#### **Unit Information**

 MLS Number:
 A11607641

 Status:
 Active

 Size:
 850 Sq ft.

 Podrooms:
 1

Bedrooms: 1
Full Bathrooms: 1
Half Bathrooms: 1

Parking Spaces: View:

 Rental Price:
 \$2,000

 List PPSF:
 \$2

 Valuated Price:
 \$208,000

 Valuated PPSF:
 \$245

The above valuated price is a baseline figure that does not take into account any specific renovation, upgrade, split, merge, or deterioration of the unit.