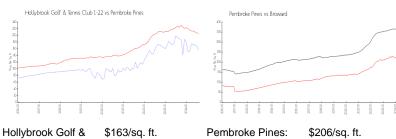

#### **Market Information**

Tennis Club 1-22:

Pembroke Pines: \$206/sq. ft.

Pembroke Pines: \$206/sq. ft.

Broward:

\$351/sq. ft.