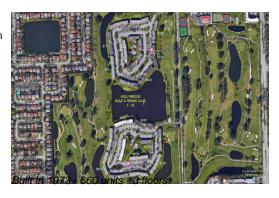

# Unit 14-107 - Hollybrook Golf & Tennis Club 1-22

14-107 - 9920-9923 S Hollybrook Lake Dr, Pembroke Pines, FL, Broward 33028

660 Number of units: Number of active listings for rent: 0 Number of active listings for sale: 17 Building inventory for sale: 2% Number of sales over the last 12 months: 32 Number of sales over the last 6 months: 16 Number of sales over the last 3 months: