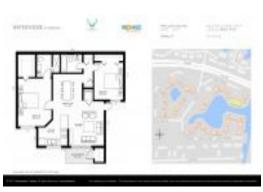

# Unit 640 Cypress Club Way # E12 - Water's Edge at Deerfield

640 Cypress Club Way # E12 - 800-891 Cypress Park Wy, Deerfield Beach, FL, Broward 33064

Active 807 Sq ft. 2 Assigned Parking Garden View \$2,100 \$3 \$160,000 \$198

A11607779

The above valuated price is a baseline figure that does not take into account any specific renovation, upgrade, split, merge, or deterioration of the unit.