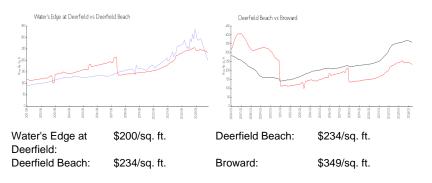

## **Market Information**

## **Inventory for Sale**

| Water's Edge at Deerfield | 2% |
|---------------------------|----|
| Deerfield Beach           | 3% |
| Broward                   | 4% |

## Avg. Time to Close Over Last 12 Months

| Water's Edge at Deerfield | 41 days |
|---------------------------|---------|
| Deerfield Beach           | 63 days |
| Broward                   | 70 days |