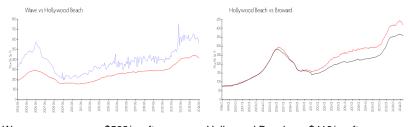

# **Market Information**

Wave: \$562/sq. ft. Hollywood Beach: \$418/sq. ft. Broward: \$349/sq. ft.