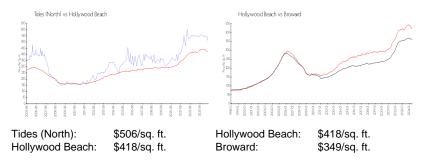

#### Inventory for Sale

| Tides (North)   | 7% |
|-----------------|----|
| Hollywood Beach | 5% |
| Broward         | 4% |