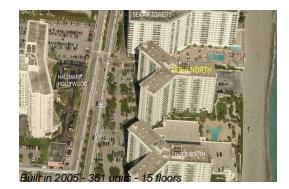

# Unit N9P - Tides (North)

N9P - 3801 S Ocean Dr, Hollywood Beach, FL, Broward 33019

#### **Building Information**

| Number of units:                         | 361 |
|------------------------------------------|-----|
| Number of active listings for rent:      |     |
| Number of active listings for sale:      | 24  |
| Building inventory for sale:             | 6%  |
| Number of sales over the last 12 months: | 8   |
| Number of sales over the last 6 months:  | 4   |
| Number of sales over the last 3 months:  | 3   |