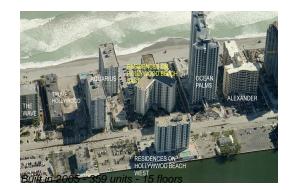

# Unit 1447 - Residences on Hollywood East

1447 - 3001 S Ocean Dr, Hollywood Beach, FL, Broward 33019

#### **Building Information**

| Number of units:                         | 359 |
|------------------------------------------|-----|
| Number of active listings for rent:      | 33  |
| Number of active listings for sale:      | 17  |
| Building inventory for sale:             | 4%  |
| Number of sales over the last 12 months: | 13  |
| Number of sales over the last 6 months:  | 8   |
| Number of sales over the last 3 months:  | 4   |