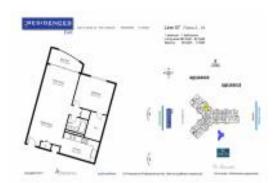

## **Unit Information**

| MLS Number:<br>Status:<br>Size:<br>Bedrooms:<br>Full Bathrooms:<br>Half Bathrooms:<br>Parking Spaces:<br>View: | A11607903<br>Active<br>883 Sq ft.<br>1<br>1 |
|----------------------------------------------------------------------------------------------------------------|---------------------------------------------|
| Rental Price:                                                                                                  | \$2,750                                     |
| List PPSF:                                                                                                     | \$3                                         |
| Valuated Price:                                                                                                | \$436,000                                   |
| Valuated PPSF:                                                                                                 | \$494                                       |