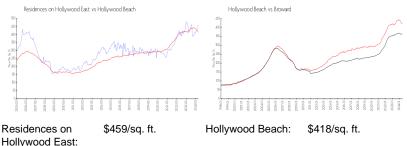

#### **Market Information**

| Hollywood East.  |               |          |               |
|------------------|---------------|----------|---------------|
| Hollywood Beach: | \$418/sq. ft. | Broward: | \$349/sq. ft. |