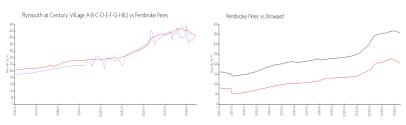

#### **Market Information**

Plymouth at Century \$204/sq. ft.

Village A-B-C-D-E-F-

G-H&J:

Pembroke Pines: \$205/sq. ft.

Pembroke Pines:

nes: \$205/sq. ft.

Broward: \$349/sq. ft.