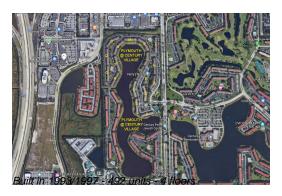

Number of units: 492
Number of active listings for rent: 0
Number of active listings for sale: 13
Building inventory for sale: 2%
Number of sales over the last 12 months: 20
Number of sales over the last 6 months: 13
Number of sales over the last 3 months: 4

#### **Building Association Information**

Century Village Pembroke Pines Address: 1551 SW 135th Terrace, Pembroke Pines, FL 33027, Phone: +1 954-261-0000

Century Village

Address: 13460 SW 10th St, Pembroke Pines, FL 33027 Phone: +1 (954) 866-8915