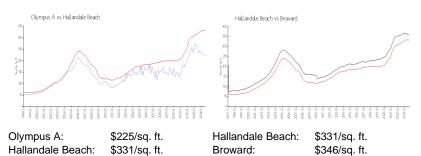

ry for sale:             | 3%  |
| Number of sales over the last 12 months: | 9   |
| Number of sales over the last 6 months:  | 2   |
| Number of sales over the last 3 months:  | 0   |

## **Building Association Information**

The Olympus Condominiums Administration Office 954-456-8886

http://olympuscondo.com/home.asp

# **Recent Sales**

| Unit # | Size        | Closing Date | Sale Price | PPSF  |
|--------|-------------|--------------|------------|-------|
| 119    | 828 sq ft   | May 2024     | \$240,000  | \$290 |
| 627    | 1,400 sq ft | Mar 2024     | \$320,000  | \$229 |
| 310    | 1,400 sq ft | Feb 2024     | \$330,000  | \$236 |
| 322    | 828 sq ft   | Jan 2024     | \$248,000  | \$300 |
| 216    | 828 sq ft   | Nov 2023     | \$250,000  | \$302 |

#### **Market Information**



#### Inventory for Sale

| Olympus A        | 3% |
|------------------|----|
| Hallandale Beach | 5% |
| Broward          | 4% |





# Avg. Time to Close Over Last 12 Months

| Olympus A        | 59 days |
|------------------|---------|
| Hallandale Beach | 76 days |
| Broward          | 72 days |