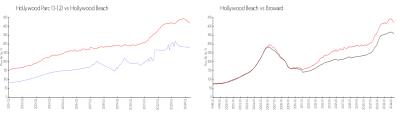

#### **Unit Information**

 MLS Number:
 A11608012

 Status:
 Active

 Size:
 841 Sq ft.

 Bedrooms:
 1

 Full Bathrooms:
 1

Half Bathrooms:

Parking Spaces: 1 Space