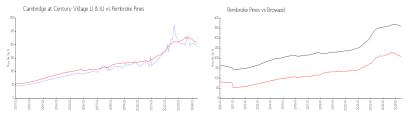

#### **Market Information**

Cambridge at \$193/sq. ft. Pembroke Pines: \$205/sq. ft.

Century Village II &

III:

Pembroke Pines: \$205/sq. ft. Broward: \$349/sq. ft.