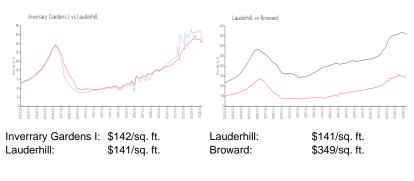

ve valuated price is a baseline figure that does not take into account any specific renovation, upgrade, split, merge, or deterioration of the unit.

#### **Building Information**

| Number of units:                         | 162 |
|------------------------------------------|-----|
| Number of active listings for rent:      | 0   |
| Number of active listings for sale:      | 3   |
| Building inventory for sale:             | 1%  |
| Number of sales over the last 12 months: | 6   |
| Number of sales over the last 6 months:  | 4   |
| Number of sales over the last 3 months:  | 2   |
|                                          |     |

### **Building Association Information**

Inverrary Gardens Master Association 4200 Inverrary Blvd, Lauderhill, FL (954) 484-1354

### **Market Information**



### **Inventory for Sale**

| Inverrary Gardens I | 2% |
|---------------------|----|
| Lauderhill          | 4% |
| Broward             | 4% |

## Avg. Time to Close Over Last 12 Months

| Inverrary Gardens I | 35 days |
|---------------------|---------|
| Lauderhill          | 75 days |
| Broward             | 70 days |