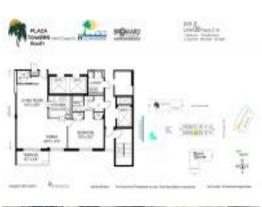

# **Unit Information**

| MLS Number:<br>Status:<br>Size:<br>Bedrooms:<br>Full Bathrooms:<br>Half Bathrooms:<br>Parking Spaces:<br>View: | A11608206<br>Active<br>965 Sq ft.<br>1 |
|----------------------------------------------------------------------------------------------------------------|----------------------------------------|
| Rental Price:                                                                                                  | \$2,500                                |
| List PPSF:                                                                                                     | \$3                                    |
| Valuated Price:                                                                                                | \$312,000                              |
| Valuated PPSF:                                                                                                 | \$323                                  |