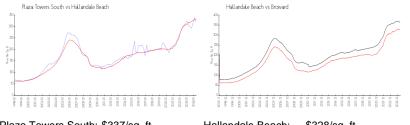

## **Market Information**

Plaza Towers South: \$337/sq. ft. Hallandale Beach: \$328/sq. ft. Hallandale Beach: Broward:

\$328/sq. ft. \$351/sq. ft.