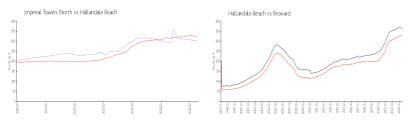

#### **Market Information**

Imperial Towers \$304/sq. ft. Hallandale Beach: \$328/sq. ft. North:

Hallandale Beach: \$328/sq. ft. Broward: \$351/sq. ft.