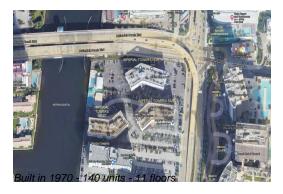

#### **Building Information**

Number of units: 140
Number of active listings for rent: 0
Number of active listings for sale: 11
Building inventory for sale: 7%
Number of sales over the last 12 months: 5
Number of sales over the last 6 months: 3
Number of sales over the last 3 months: 0

## **Building Association Information**

Imperial Towers Condominium Address: 1825 S Ocean Dr, Hallandale Beach, FL 33009 Phone: +1 954-454-8822

https://imperialtowers.org/