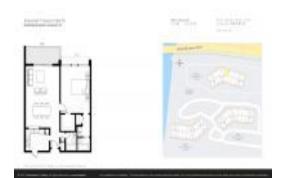

# **Unit 234 - Imperial Towers North**

234 - 1801 S Ocean Dr, Hallandale Beach, FL, Broward 33009

#### **Unit Information**

 MLS Number:
 A11608210

 Status:
 Active

 Size:
 719 Sq ft.

Bedrooms:
Full Bathrooms:
Half Bathrooms:

Parking Spaces: 1 Space, Guest Parking

 View:
 \$250,000

 List Price:
 \$250,000