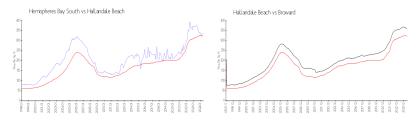

#### **Market Information**

Hemispheres Bay \$334/sq. ft. Hallandale Beach: \$321/sq. ft. South:

Hallandale Beach: \$321/sq. ft. Broward: \$349/sq. ft.