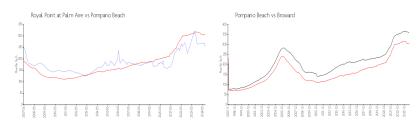

### **Market Information**

Royal Point at Palm \$260/sq. ft. Pompano Beach: \$286/sq. ft.

Aire:

Pompano Beach: \$286/sq. ft. Broward: \$351/sq. ft.