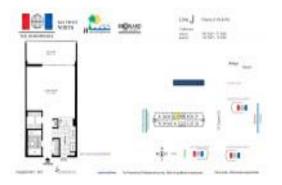

# Unit 18 J - Hemispheres Bay North

18 J - 1965 S Ocean Dr, Hallandale Beach, FL, Broward 33009

#### **Unit Information**

MLS Number: A11608393 Status: Active Size: 545 Sq ft. Bedrooms:

Full Bathrooms: Half Bathrooms:

Parking Spaces:

1 Space, Assigned Parking

View: List Price: \$254,000 List PPSF: \$466