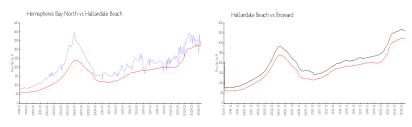

#### **Market Information**

Hemispheres Bay Hallandale Beach: \$347/sq. ft. \$321/sq. ft. North: Hallandale Beach: \$321/sq. ft. Broward: \$349/sq. ft.