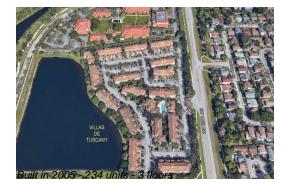

# Unit 1514 - Villas de Tuscany

1514 - 701-785 SW 148 Ave, Sunrise, FL, Broward 33325

#### **Building Information**

| Number of units:                         | 234 |
|------------------------------------------|-----|
| Number of active listings for rent:      | 0   |
| Number of active listings for sale:      | 4   |
| Building inventory for sale:             | 1%  |
| Number of sales over the last 12 months: | 8   |
| Number of sales over the last 6 months:  | 3   |
| Number of sales over the last 3 months:  | 0   |