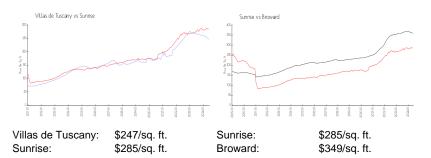

#### **Inventory for Sale**

| Villas de Tuscany | 2% |
|-------------------|----|
| Sunrise           | 3% |
| Broward           | 4% |

# Avg. Time to Close Over Last 12 Months

| N (11)            | 07.1    |
|-------------------|---------|
| Villas de Tuscany | 67 days |
| Sunrise           | 62 days |
| Broward           | 70 days |