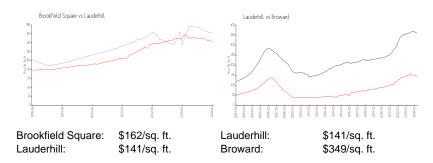

# **Inventory for Sale**

Brookfield Square 8%
Lauderhill 4%
Broward 4%

# Avg. Time to Close Over Last 12 Months

Brookfield Square 88 days
Lauderhill 75 days
Broward 70 days