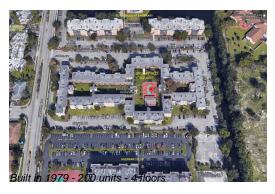

### **Building Information**

Number of units: 200
Number of active listings for rent: 0
Number of active listings for sale: 16
Building inventory for sale: 8%
Number of sales over the last 12 months: 8
Number of sales over the last 6 months: 3
Number of sales over the last 3 months: 2

### **Building Association Information**

Brookfield Square Condominium Address: 2800 NW 56th Ave, Lauderhill, FL 33313 Phone: +1 954-714-0010