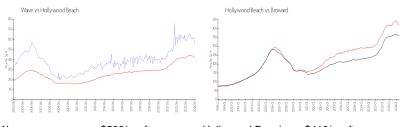

## **Market Information**

Wave: \$562/sq. ft. Hollywood Beach: \$418/sq. ft. Broward: \$349/sq. ft.

## **Inventory for Sale**

Wave 3% Hollywood Beach 5% Broward 4%

## Avg. Time to Close Over Last 12 Months

Wave 67 days Hollywood Beach 91 days Broward 70 days