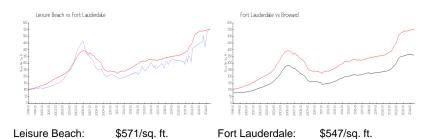

## **Market Information**

Broward:

\$346/sq. ft.

# Avg. Time to Close Over Last 12 Months

\$547/sq. ft.

Leisure Beach 93 days
Fort Lauderdale 84 days
Broward 72 days