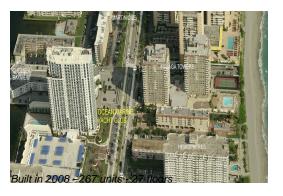

# Unit 1411 - Ocean Marine Yacht Club

1411 - 1945 S Ocean Dr, Hallandale Beach, FL, Broward 33009

#### **Building Information**

Number of units: 267 Number of active listings for rent: 16 Number of active listings for sale: 15 Building inventory for sale: 5% Number of sales over the last 12 months: 12 Number of sales over the last 6 months: Number of sales over the last 3 months: