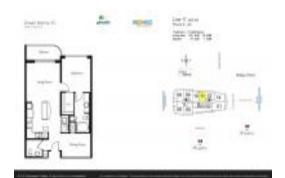

# Unit 1411 - Ocean Marine Yacht Club

1411 - 1945 S Ocean Dr, Hallandale Beach, FL, Broward 33009

#### **Unit Information**

MLS Number: A11608596 Status: Active Size: 875 Sq ft. Bedrooms:

Full Bathrooms: Half Bathrooms:

Parking Spaces: Valet Parking

Intracoastal View, Ocean View, Water View View:

Rental Price: \$3,100 List PPSF: \$4 Valuated Price: \$424,000 Valuated PPSF: \$523