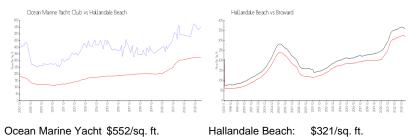

## **Market Information**

Ocean Marine Yacht \$552/sq. ft.

Club:

Hallandale Beach: \$321/sq. ft. Broward: \$349/sq. ft.