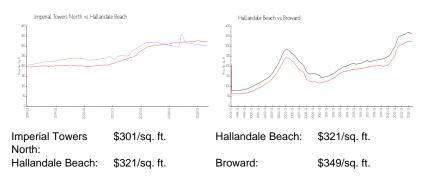

#### **Inventory for Sale**

| Imperial Towers North | 8% |
|-----------------------|----|
| Hallandale Beach      | 4% |
| Broward               | 4% |

## Avg. Time to Close Over Last 12 Months

| Imperial Towers North | 20 days |
|-----------------------|---------|
| Hallandale Beach      | 74 days |
| Broward               | 70 days |