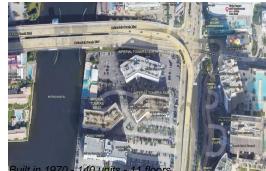

# Unit 234 - Imperial Towers North

234 - 1801 S Ocean Dr, Hallandale Beach, FL, Broward 33009

### **Building Information**

| Number of units:                         | 140 |
|------------------------------------------|-----|
| Number of active listings for rent:      | 0   |
| Number of active listings for sale:      | 11  |
| Building inventory for sale:             | 7%  |
| Number of sales over the last 12 months: | 4   |
| Number of sales over the last 6 months:  | 3   |
| Number of sales over the last 3 months:  | 0   |
|                                          |     |

### **Building Association Information**

Imperial Towers Condominium Address: 1825 S Ocean Dr, Hallandale Beach, FL 33009 Phone: +1 954-454-8822

https://imperialtowers.org/