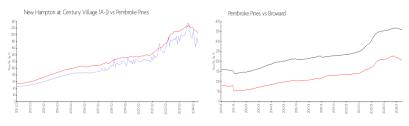

### **Market Information**

New Hampton at \$174/sq. ft. Century Village (A-J):

Pembroke Pines: \$205/sq. ft. Pembroke Pines: \$205/sq. ft.

Broward: \$349/sq. ft.