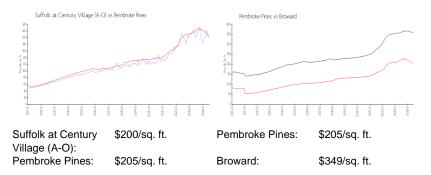

1 Space, Assigned Parking, Guest Parking

\$263,600 \$218 \$243,000 \$201

The above valuated price is a baseline figure that does not take into account any specific renovation, upgrade, split, merge, or deterioration of the unit.

### Inventory for Sale

| Suffolk at Century Village (A-O) | 2% |
|----------------------------------|----|
| Pembroke Pines                   | 3% |
| Broward                          | 4% |