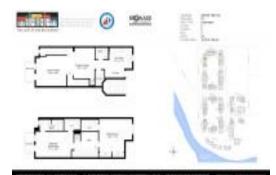

## **Unit Information**

| MLS Number:<br>Status:<br>Size:<br>Bedrooms:<br>Full Bathrooms:<br>Half Bathrooms:<br>Parking Spaces:<br>View: | A11608992<br>Active<br>1,679 Sq ft.<br>2<br>1 |
|----------------------------------------------------------------------------------------------------------------|-----------------------------------------------|
| Rental Price:                                                                                                  | \$3,200                                       |
| List PPSF:                                                                                                     | \$2                                           |
| Valuated Price:                                                                                                | \$478,000                                     |
| Valuated PPSF:                                                                                                 | \$285                                         |