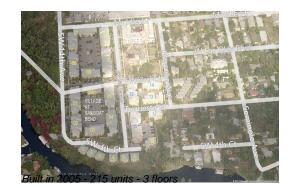

# Unit 238 SW 14th Ave - Village at Sailboat Bend

238 SW 14th Ave - 1301-1349 SW 4 St, Fort Lauderdale, FL, Broward 33312

#### **Building Information**

| Number of units:                         | 215 |
|------------------------------------------|-----|
| Number of active listings for rent:      | 0   |
| Number of active listings for sale:      | 4   |
| Building inventory for sale:             | 1%  |
| Number of sales over the last 12 months: | 8   |
| Number of sales over the last 6 months:  | 3   |
| Number of sales over the last 3 months:  | 1   |
|                                          |     |