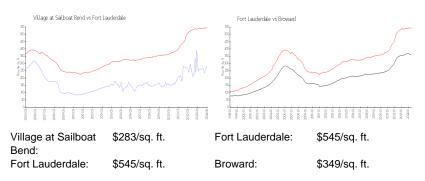

# **Market Information**

#### **Inventory for Sale**

| Village at Sailboat Bend | 2% |
|--------------------------|----|
| Fort Lauderdale          | 4% |
| Broward                  | 4% |

## Avg. Time to Close Over Last 12 Months

| Village at Sailboat Bend | 38 days |
|--------------------------|---------|
| Fort Lauderdale          | 82 days |
| Broward                  | 70 days |