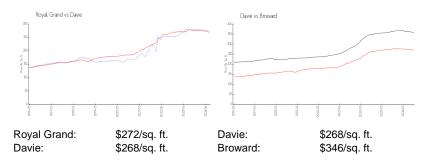

#### **Market Information**

#### **Inventory for Sale**

| Royal Grand | 1% |
|-------------|----|
| Davie       | 2% |
| Broward     | 4% |

## Avg. Time to Close Over Last 12 Months

| Royal Grand | 83 days |
|-------------|---------|
| Davie       | 71 days |
| Broward     | 72 days |