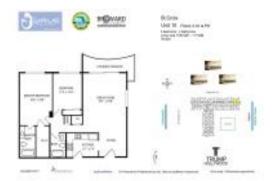

# Unit 610 - Wave

610 - 2501 S Ocean Dr, Hollywood Beach, FL, Broward 33019

#### **Unit Information**

 MLS Number:
 A11609087

 Status:
 Active

 Size:
 1,198 Sq ft.

Bedrooms: 2 Full Bathrooms: 2

Half Bathrooms:

Parking Spaces: 1 Space, Valet Parking

View: