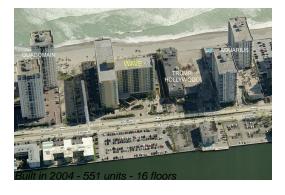

# Unit 610 - Wave

610 - 2501 S Ocean Dr, Hollywood Beach, FL, Broward 33019

### **Building Information**

Number of units: 551
Number of active listings for rent: 49
Number of active listings for sale: 17
Building inventory for sale: 3%
Number of sales over the last 12 months: 12
Number of sales over the last 6 months: 7
Number of sales over the last 3 months: 3