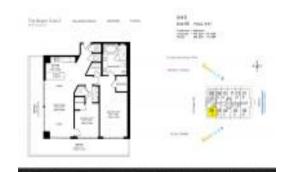

#### **Unit Information**

 MLS Number:
 A11609091

 Status:
 Active

 Size:
 1,458 Sq ft.

Bedrooms: 2 Full Bathrooms: 2

Half Bathrooms:

Parking Spaces: 1 Space, Assigned Parking, Covered

Parking

View: Intracoastal View, Ocean View, Direct

Ocean, Water View

 Rental Price:
 \$7,000

 List PPSF:
 \$5

 Valuated Price:
 \$1,212,000

 Valuated PPSF:
 \$831

The above valuated price is a baseline figure that does not take into account any specific renovation, upgrade, split, merge, or deterioration of the unit.