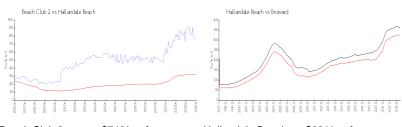

#### **Market Information**

Beach Club 2: \$749/sq. ft. Hallandale Beach: \$321/sq. ft. Hallandale Beach: \$321/sq. ft. Broward: \$349/sq. ft.