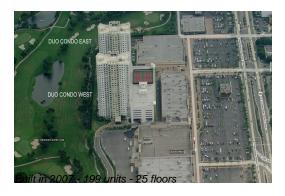

### **Building Information**

Number of units: 199
Number of active listings for rent: 13
Number of active listings for sale: 10
Building inventory for sale: 5%
Number of sales over the last 12 months: 13
Number of sales over the last 6 months: 5
Number of sales over the last 3 months: 2