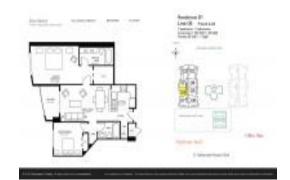

## Unit 2108W - Duo Condo West

2108W - 1745 Hallandale Beach Blvd, Hallandale Beach, FL, Broward 33009

#### **Unit Information**

 MLS Number:
 A11609141

 Status:
 Active

 Size:
 1,052 Sq ft.

 Bedrooms:
 2

Full Bathrooms:

Half Bathrooms:

 Parking Spaces:
 2 Spaces

 View:
 Golf View

 Rental Price:
 \$2,900

 List PPSF:
 \$3

 Valuated Price:
 \$369,000

 Valuated PPSF:
 \$351

The above valuated price is a baseline figure that does not take into account any specific renovation, upgrade, split, merge, or deterioration of the unit.