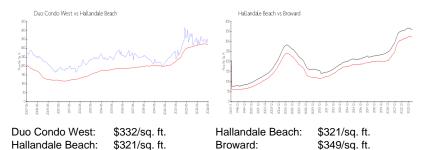

### **Inventory for Sale**

Duo Condo West5%Hallandale Beach4%Broward4%

# Avg. Time to Close Over Last 12 Months

Duo Condo West 79 days Hallandale Beach 74 days Broward 70 days