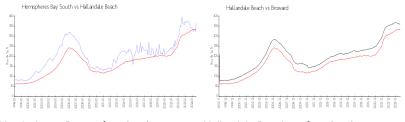

## **Market Information**

| Hemispheres Bay   | \$364/sq. ft. | Hallandale Beach: | \$331/sq. ft. |  |
|-------------------|---------------|-------------------|---------------|--|
| South:            |               |                   |               |  |
| Hallandale Beach: | \$331/sq. ft. | Broward:          | \$346/sq. ft. |  |