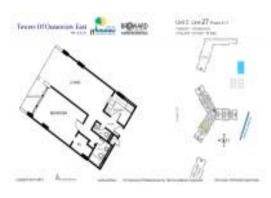

# Unit 727 - Towers of Oceanview East

727 - 400 Leslie Dr, Hallandale Beach, FL, Broward 33009

#### **Unit Information**

| MLS Number:                                                               | A11609349                            |
|---------------------------------------------------------------------------|--------------------------------------|
| Status:                                                                   | Active                               |
| Size:                                                                     | 915 Sq ft.                           |
| Bedrooms:                                                                 | 1                                    |
| Full Bathrooms:                                                           | 1                                    |
| Half Bathrooms:                                                           | 1                                    |
| Parking Spaces:                                                           | 1 Space                              |
| View:<br>Rental Price:<br>List PPSF:<br>Valuated Price:<br>Valuated PPSF: | \$2,250<br>\$2<br>\$240,000<br>\$262 |