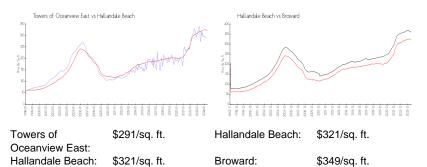

## **Market Information**

#### **Inventory for Sale**

| Towers of Oceanview East | 3% |
|--------------------------|----|
| Hallandale Beach         | 4% |
| Broward                  | 4% |

## Avg. Time to Close Over Last 12 Months

| Towers of Oceanview East | 76 days |
|--------------------------|---------|
| Hallandale Beach         | 74 days |
| Broward                  | 70 days |