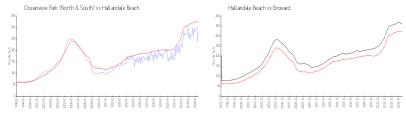

### **Market Information**

Oceanview Park \$278/sq. ft. Hallandale Beach: \$321/sq. ft.

(North & South):

Hallandale Beach: \$321/sq. ft. Broward: \$349/sq. ft.

#### **Inventory for Sale**

Oceanview Park (North & South) 5% Hallandale Beach 4% Broward 4%

## Avg. Time to Close Over Last 12 Months

Oceanview Park (North & South) 67 days Hallandale Beach 74 days Broward 70 days