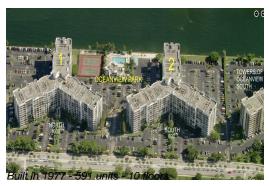

Number of units: 591
Number of active listings for rent: 10
Number of active listings for sale: 32
Building inventory for sale: 5%
Number of sales over the last 12 months: 29
Number of sales over the last 6 months: 12
Number of sales over the last 3 months: 10

Oceanview Park Condominium Association 1000 Parkview Dr Apt 607 Hallandale Beach, FL 33009 (954) 454-8401