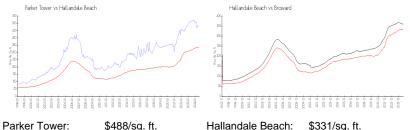

# **Market Information**

| Parker Tower:     | \$488/sq. π.  | Hallandale Beach: | \$331/sq. π.  |
|-------------------|---------------|-------------------|---------------|
| Hallandale Beach: | \$331/sq. ft. | Broward:          | \$346/sq. ft. |