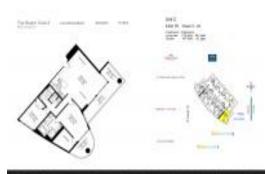

# Unit 2310 - Beach Club 3

2310 - 1800 S Ocean Dr, Hallandale Beach, FL, Broward 33009

#### **Unit Information**

| MLS Number:<br>Status:<br>Size:<br>Bedrooms:<br>Full Bathrooms:<br>Half Bathrooms: | A11609555<br>Pending<br>1,782 Sq ft.<br>2<br>2 |
|------------------------------------------------------------------------------------|------------------------------------------------|
| Parking Spaces:                                                                    | 1 Space,Assigned Parking,Valet Parking         |
| View:                                                                              | Intracoastal View,Ocean View,Water View        |
| Rental Price:                                                                      | \$6,400                                        |
| List PPSF:                                                                         | \$4                                            |
| Valuated Price:                                                                    | \$1,245,000                                    |
| Valuated PPSF:                                                                     | \$699                                          |