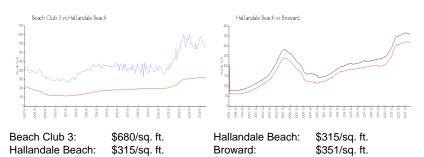

## **Market Information**

## Inventory for Sale

| Beach Club 3     | 5% |
|------------------|----|
| Hallandale Beach | 5% |
| Broward          | 4% |

## Avg. Time to Close Over Last 12 Months

| Beach Club 3     | 68 days |
|------------------|---------|
| Hallandale Beach | 77 days |
| Broward          | 72 days |

Built in 2007 - 389 units - 44 floors