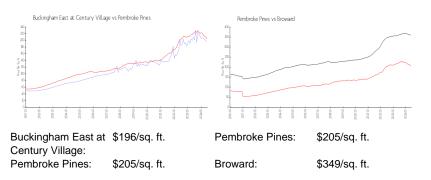

ove valuated price is a baseline figure that does not take into account any specific renovation, upgrade, split, merge, or deterioration of the unit.

### **Building Information**

| Number of units:                         | 392 |
|------------------------------------------|-----|
| Number of active listings for rent:      | 0   |
| Number of active listings for sale:      | 17  |
| Building inventory for sale:             | 4%  |
| Number of sales over the last 12 months: | 19  |
| Number of sales over the last 6 months:  | 7   |
| Number of sales over the last 3 months:  | 5   |
|                                          |     |

#### **Building Association Information**

Century Village Pembroke Pines 13800 SW 5th Ct, Pembroke Pines, FL 33027 (954) 431-2137

## **Market Information**



#### **Inventory for Sale**

| Buckingham East at Century Village | 4% |
|------------------------------------|----|
| Pembroke Pines                     | 3% |
| Broward                            | 4% |

#### Avg. Time to Close Over Last 12 Months

| Buckingham East at Century Village | 75 days |
|------------------------------------|---------|
| Pembroke Pines                     | 58 days |
| Broward                            | 70 days |