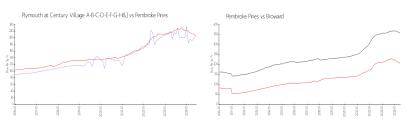

#### **Market Information**

Plymouth at Century \$204/sq. ft.

Village A-B-C-D-E-F-

G-H&J:

Pembroke Pines: \$205/sq. ft.

Pembroke Pines: \$205/sq. ft.

Broward: \$349/sq. ft.