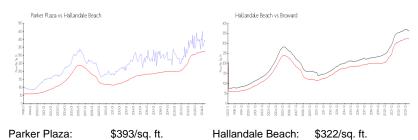

#### **Market Information**

Broward:

\$352/sq. ft.

## **Inventory for Sale**

Hallandale Beach:

Parker Plaza 5% Hallandale Beach 4% Broward 3%

## Avg. Time to Close Over Last 12 Months

\$322/sq. ft.

Parker Plaza 102 days Hallandale Beach 75 days Broward 69 days