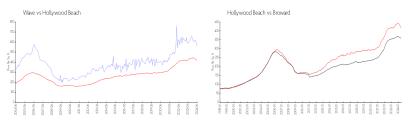

### **Market Information**

Wave: \$562/sq. ft. Hollywood Beach: \$418/sq. ft. Hollywood Beach: \$418/sq. ft. Broward: \$349/sq. ft.