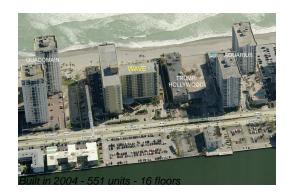

# Unit 828 - Wave

828 - 2501 S Ocean Dr, Hollywood Beach, FL, Broward 33019

## **Building Information**

Number of units: 551
Number of active listings for rent: 49
Number of active listings for sale: 17
Building inventory for sale: 3%
Number of sales over the last 12 months: 12
Number of sales over the last 6 months: 7
Number of sales over the last 3 months: 3