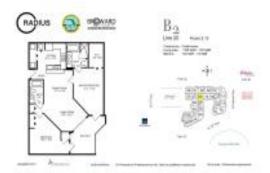

# Unit 320 - Radius

320 - 1830 Radius Dr, Hollywood Beach, FL, Broward 33020

## **Unit Information**

| MLS Number:<br>Status:<br>Size:<br>Bedrooms: | A11609993<br>Active<br>1,108 Sq ft.<br>2          |
|----------------------------------------------|---------------------------------------------------|
| Full Bathrooms:                              | 2                                                 |
| Half Bathrooms:                              |                                                   |
| Parking Spaces:                              | Assigned Parking,Covered Parking,Valet<br>Parking |
| View:                                        | Other View                                        |
| Rental Price:                                | \$2,650                                           |
| List PPSF:                                   | \$2                                               |
| Valuated Price:                              | \$345,000                                         |
| Valuated PPSF:                               | \$311                                             |