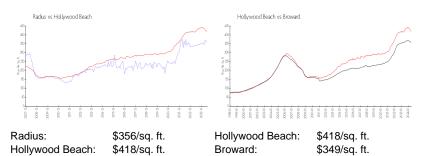

#### **Market Information**

#### **Inventory for Sale**

| Radius          | 5% |
|-----------------|----|
| Hollywood Beach | 5% |
| Broward         | 4% |

#### Avg. Time to Close Over Last 12 Months

| Radius          | 68 days |
|-----------------|---------|
| Hollywood Beach | 91 days |
| Broward         | 70 days |