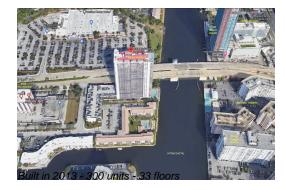

# **Building Information**

Number of units: 300
Number of active listings for rent: 0
Number of active listings for sale: 41
Building inventory for sale: 13%
Number of sales over the last 12 months: 20
Number of sales over the last 6 months: 6
Number of sales over the last 3 months: 2

# **Building Association Information**

Beachwalk

Address: 2801 E Hallandale Beach Blvd, Hallandale Beach, FL 33009

Phone: +1 954-457-4488