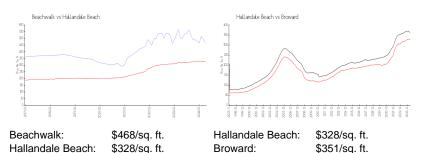

# **Inventory for Sale**

Beachwalk 14% Hallandale Beach 4% Broward 4%

## Avg. Time to Close Over Last 12 Months

Beachwalk 114 days Hallandale Beach 75 days Broward 69 days