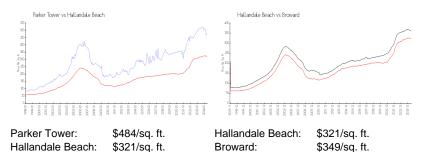

# **Inventory for Sale**

| Parker Tower     | 2% |
|------------------|----|
| Hallandale Beach | 4% |
| Broward          | 4% |

# Avg. Time to Close Over Last 12 Months

| Parker Tower     | 94 days |
|------------------|---------|
| Hallandale Beach | 74 days |
| Broward          | 70 days |