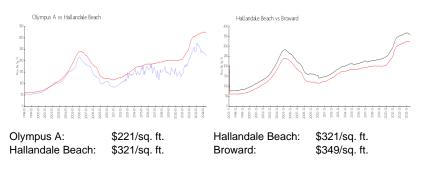

# **Market Information**

#### **Inventory for Sale**

| Olympus A        | 3% |
|------------------|----|
| Hallandale Beach | 4% |
| Broward          | 4% |

#### Avg. Time to Close Over Last 12 Months

| Olympus A        | 55 days |
|------------------|---------|
| Hallandale Beach | 74 days |
| Broward          | 70 days |