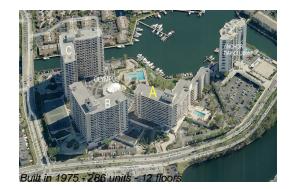

# Unit 109 - Olympus A

109 - 500 Three Islands Blvd, Hallandale Beach, FL, Broward 33009

#### **Building Information**

| Number of units:                         | 286 |
|------------------------------------------|-----|
| Number of active listings for rent:      | 6   |
| Number of active listings for sale:      | 8   |
| Building inventory for sale:             | 2%  |
| Number of sales over the last 12 months: | 10  |
| Number of sales over the last 6 months:  | 3   |
| Number of sales over the last 3 months:  | 1   |