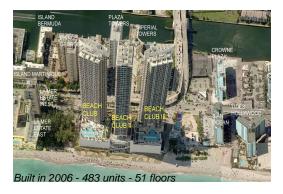

## **Building Information**

Number of units: 483
Number of active listings for rent: 125
Number of active listings for sale: 20
Building inventory for sale: 4%
Number of sales over the last 12 months: 15
Number of sales over the last 6 months: 9
Number of sales over the last 3 months: 3