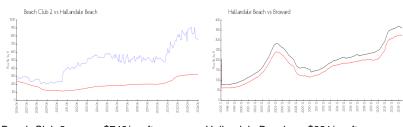

### **Market Information**

Beach Club 2: \$749/sq. ft. Hallandale Beach: \$321/sq. ft. Hallandale Beach: \$321/sq. ft. Broward: \$349/sq. ft.