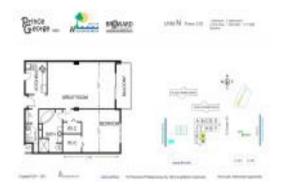

# **Unit 20N - Prince George**

20N - 1865 S Ocean Dr, Hallandale Beach, FL, Broward 33009

#### **Unit Information**

 MLS Number:
 A11610467

 Status:
 Active

 Size:
 1,300 Sq ft.

Bedrooms: 1
Full Bathrooms: 2
Half Bathrooms:

Parking Spaces: 1 Space

 View:
 \$2,500

 Rental Price:
 \$2,500

 List PPSF:
 \$2

 Valuated Price:
 \$326,000

 Valuated PPSF:
 \$251

The above valuated price is a baseline figure that does not take into account any specific renovation, upgrade, split, merge, or deterioration of the unit.