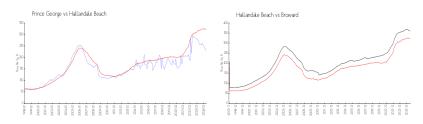

## **Market Information**

Prince George: \$229/sq. ft. Hallandale Beach: \$321/sq. ft. Hallandale Beach: \$321/sq. ft. Broward: \$349/sq. ft.